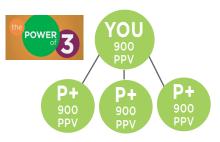

#### **NEXT STEPS:** FAST TRACK TO QSC AND BEYOND

| 1 | . Consider what an additional \$500-\$1,000 would mean for you and your family. How woul | ld |
|---|------------------------------------------------------------------------------------------|----|
|   | this make a difference for you?                                                          |    |

4. Work with your sponsor to create your Juice Plus+ story. (See pages 4 & 5)