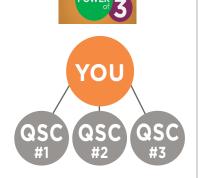

#### **NEXT STEPS:** FAST TRACK TO QSC AND BEYOND

| 1 | . Consider what an additional \$500-\$1,000 would mean for you and your family. How woul | ld |
|---|------------------------------------------------------------------------------------------|----|
|   | this make a difference for you?                                                          |    |

4. Work with your sponsor to create your Juice Plus+ story. (See pages 4 & 5)