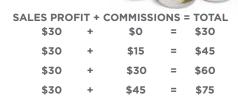

Sales profit and commissions are earned from Product Volume.

## Example of Fruit + Vegetable + Berry Capsule Earnings:

Price: \$320

Sales Profit: 10% x 300 Product Volume = \$30

Commissions: 5%, 10% or 15%

- Example at 15% Commission level: 27 Fruit + Vegetable + Berry Capsule Customers  $(27 \times \$75) = \$2,025 + \$2,025 + \$2,025 + \$2,025 + \$2,025 + \$2,025 + \$2,025 + \$2,025 + \$2,025 + \$2,025 + \$2,025 + \$2,025 + \$2,025 + \$2,025 + \$2,025 + \$2,025 + \$2,025 + \$2,025 + \$2,025 + \$2,025 + \$2,025 + \$2,025 + \$2,025 + \$2,025 + \$2,025 + \$2,025 + \$2,025 + \$2,025 + \$2,025 + \$2,025 + \$2,025 + \$2,025 + \$2,025 + \$2,025 + \$2,025 + \$2,025 + \$2,025 + \$2,025 + \$2,025 + \$2,025 + \$2,025 + \$2,025 + \$2,025 + \$2,025 + \$2,025 + \$2,025 + \$2,025 + \$2,025 + \$2,025 + \$2,025 + \$2,025 + \$2,025 + \$2,025 + \$2,025 + \$2,025 + \$2,025 + \$2,025 + \$2,025 + \$2,025 + \$2,025 + \$2,025 + \$2,025 + \$2,025 + \$2,025 + \$2,025 + \$2,025 + \$2,025 + \$2,025 + \$2,025 + \$2,025 + \$2,025 + \$2,025 + \$2,025 + \$2,025 + \$2,025 + \$2,025 + \$2,025 + \$2,025 + \$2,025 + \$2,025 + \$2,025 + \$2,025 + \$2,025 + \$2,025 + \$2,025 + \$2,025 + \$2,025 + \$2,025 + \$2,025 + \$2,025 + \$2,025 + \$2,025 + \$2,025 + \$2,025 + \$2,025 + \$2,025 + \$2,025 + \$2,025 + \$2,025 + \$2,025 + \$2,025 + \$2,025 + \$2,025 + \$2,025 + \$2,025 + \$2,025 + \$2,025 + \$2,025 + \$2,025 + \$2,025 + \$2,025 + \$2,025 + \$2,025 + \$2,025 + \$2,025 + \$2,025 + \$2,025 + \$2,025 + \$2,025 + \$2,025 + \$2,025 + \$2,025 + \$2,025 + \$2,025 + \$2,025 + \$2,025 + \$2,025 + \$2,025 + \$2,025 + \$2,025 + \$2,025 + \$2,025 + \$2,025 + \$2,025 + \$2,025 + \$2,025 + \$2,025 + \$2,025 + \$2,025 + \$2,025 + \$2,025 + \$2,025 + \$2,025 + \$2,025 + \$2,025 + \$2,025 + \$2,025 + \$2,025 + \$2,025 + \$2,025 + \$2,025 + \$2,025 + \$2,025 + \$2,025 + \$2,025 + \$2,025 + \$2,025 + \$2,025 + \$2,025 + \$2,025 + \$2,025 + \$2,025 + \$2,025 + \$2,025 + \$2,025 + \$2,025 + \$2,025 + \$2,025 + \$2,025 + \$2,025 + \$2,025 + \$2,025 + \$2,025 + \$2,025 + \$2,025 + \$2,025 + \$2,025 + \$2,025 + \$2,025 + \$2,025 + \$2,025 + \$2,025 + \$2,025 + \$2,025 + \$2,025 + \$2,025 + \$2,025 + \$2,025 + \$2,025 + \$2,025 + \$2,025 + \$2,025 + \$2,025 + \$2,025 + \$2,025 + \$2,025 + \$2,025 + \$2,025 + \$2,025 + \$2,025 + \$2,025 + \$2,025 + \$2,025 + \$2,025 + \$2,025 + \$2,025 + \$2,025 + \$2,025 + \$2,025 + \$2,025 + \$2,025 + \$2,025 + \$2,025 + \$2,025 + \$2,025 + \$2,025 + \$2,02$
- 27 customers x 75 Paid Product Volume = 2,025 Performance Bonus Volume. This will qualify you for the 3% Performance Bonus.