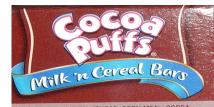

### **CLUE #3**

# INGREDIENTS: CEREAL ISUGAR, CORN MEAL, COCOA, PARTIALLY HYDROGENATED SOYBEAN OIL, CORN SYRUP, CORN STARCH, MODIFIED CORN STARCH, COCOA PROCESSED WITH ALKALI, SATL CALLWACARBONATE, FRUCTOSE BEET POWDER AND CARAMEL COLOR, TRISODUM PHOSPHATE, ANTIFICAL LEAVOR, ZINC AND IRON (MINERAL NUTRIENTS), WITAMIN C (SODUM ASCORBATE, A 8 UTAMIN (NACINAMDE), UTAMIN B, (REDEFLAVIR), UTAMIN BC, WIRDFLAVIR), VITAMIN B, WHEAT STARCH, FILLING (SUGAR, NONFAT MILK, LACTOSE PALM KERNEL OIL, PARTIALLY HYDROGENATED SOYBEAN OIL, SAIT, SOY LECTHIN, NATURAL LEVOR, FRUSTOSE, RUE OIL, PARTIALLY HYDROGENATED SOYBEAN OIL, GRIN SHUP, ISOLATED SOY PROTEIN, SOY FLOUR, FINLONGE, CICALLY HYDROGENATED SOYBEAN OIL, CRISTING, CICALU HYDROGENATED SOYBEAN OIL, CHACTRIN, CORNER FRUCTOSE COTERN SYNDER, OIL MACROBATED, FRUCTOSE COTERN SYNDER, OIL MACROBATED, HYDROMENT, COCOA PROCESSED WITH ALKAL), HYDROMENT, COCOA PROCESSED WITH ALKAL), HYDROMENT, COCOA PROCESSED WITH ALKAL), HYDROMENT, COCOA PROCESSED WITH ALKAL, HYDROMENT, COCOA PROCESSED WITH ALKAL, HYDROMENT, COCOA FORCESSED WITH ALKAL, HYDROMENT, SORBITOL, CRAMMEL COLOR, AND BEET HOR AND ZINC (MINERAL, NUTRENTS), MALT EXTRACT, HYDROMENT, HYDROCHCHOED, VITAMIN B, HYDROMENT, FORCESSED WITH ALKAL, HYDROMENT, HYDROCHCHOED, WITAMIN B, HYDROMENT, SORBITOL, CRAMMEL, COLOR, WHEAT FLOUR, FRESHNESS PRESERVED BY BHT. CONTAINS WHEAT, ALMOND, MILK AND SOY LOOK FOR SHORT INGREDIENT LISTS