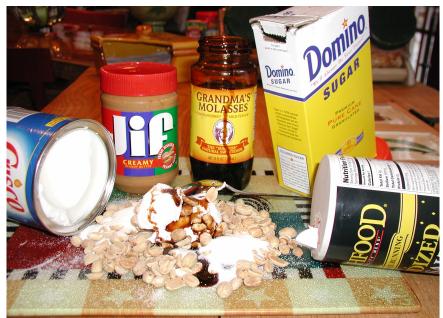

## NEVER TRUST THE FRONT OF THE PACKAGE!





### THE FIRST INGREDIENT IS ALWAYS THE BIGGEST

### **CLUE #3**



# IDENTIFY HARMFUL INGREDIENTS

# Partially Hydrogenated Oil High Fructose Corn Syrup Colors and Numbers





# INGREDIENTS: CEREAL ISUGAR, CORN MEAL, COCOA, PARTIALLY HYDROGENATED SOYBEAN OIL, CORN SYRUP, CORN STARCH, MODIFIED CORN STARCH, COCOA PROCESSED WITH ALKALI, SATL CALLWACARBONATE, FRUCTOSE BEET POWDER AND CARAMEL COLOR, TRISODUM PHOSPHATE, ANTIFICAL LEAVOR, ZINC AND IRON (MINERAL NUTRIENTS), WITAMIN C (SODUM ASCORBATE, A 8 UTAMIN (NACINAMDE), UTAMIN B, (REDEFLAVIR), UTAMIN BC, WIRDFLAVIR), VITAMIN B, WHEAT STARCH, FILLING (SUGAR, NONFAT MILK, LACTOSE PALM KERNEL OIL, PARTIALLY HYDROGENATED SOYBEAN OIL, SAIT, SOY LECTHIN, NATURAL LEVOR, FRUSTOSE, RUE OIL, PARTIALLY HYDROGENATED SOYBEAN OIL, GRIN SHUP, ISOLATED SOY PROTEIN, SOY FLOUR, FINLONGE, CICALLY HYDROGENATED SOYBEAN OIL, CRISTING, CICALU HYDROGENATED SOYBEAN OIL, CHACTRIN, CORNER FRUCTOSE COTERN SYNDER, OIL MACROBATED, FRUCTOSE