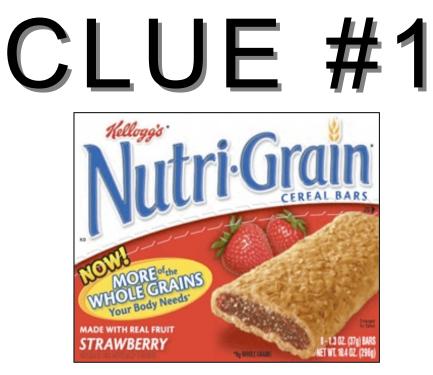

## NEVER TRUST THE FRONT OF THE PACKAGE!





### THE FIRST INGREDIENT IS ALWAYS THE BIGGEST

### **CLUE #3**



# IDENTIFY HARMFUL INGREDIENTS

# Partially Hydrogenated Oil High Fructose Corn Syrup Colors and Numbers





# INGREDIENTS: CEREAL ISUGAR, CORN MEAL, COCOA, PARTIALLY HYDROGENATED SOYBEAN OIL, CORN SYRUP, CORN STARCH, MODIFIED CORN STARCH, COCOA PROCESSED WITH ALKALI, SATL CALLWACARBONATE, FRUCTOSE BEET POWDER AND CARAMEL COLOR, TRISODUM PHOSPHATE, ANTIFICAL LEAVOR, ZINC AND IRON (MINERAL NUTRIENTS), WITAMIN C (SODUM ASCORBATE, A 8 UTAMIN (NACINAMDE), UTAMIN B, (REDEFLAVIR), UTAMIN BC, WIRDFLAVIR), VITAMIN B, WHEAT STARCH, FILLING (SUGAR, NONFAT MILK, LACTOSE PALM KERNEL OIL, PARTIALLY HYDROGENATED SOYBEAN OIL, SAIT, SOY LECTHIN, NATURAL LEVOR, FRUSTOSE, RUE OIL, PARTIALLY HY